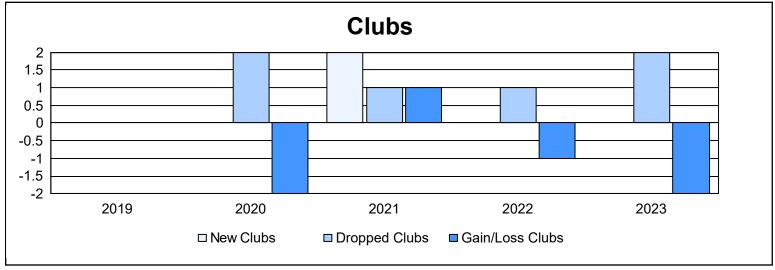

District 4 A1 As of June 2023 Cumulative

| Year      | New<br>Clubs | Dropped<br>Clubs | Gain/<br>Loss<br>Clubs | New<br>Members | Charter<br>Members | Reinstate<br>Members | Transfer<br>Members | Total<br>Member<br>Added | Total<br>Members<br>Dropped | Gain/<br>Loss<br>Members |
|-----------|--------------|------------------|------------------------|----------------|--------------------|----------------------|---------------------|--------------------------|-----------------------------|--------------------------|
| 2018-2019 | 0            | 0                | 0                      | 176            | 6                  | 14                   | 5                   | 201                      | 236                         | -35                      |
| 2019-2020 | 0            | 2                | -2                     | 125            | 1                  | 13                   | 15                  | 154                      | 268                         | -114                     |
| 2020-2021 | 2            | 1                | 1                      | 113            | 115                | 12                   | 3                   | 243                      | 249                         | -6                       |
| 2021-2022 | 0            | 1                | -1                     | 222            | 3                  | 8                    | 7                   | 240                      | 304                         | -64                      |
| 2022-2023 | 0            | 2                | -2                     | 179            | 2                  | 6                    | 13                  | 200                      | 219                         | -19                      |
| Average   | 0            | 1                | -1                     | 163            | 25                 | 11                   | 9                   | 208                      | 255                         | -48                      |